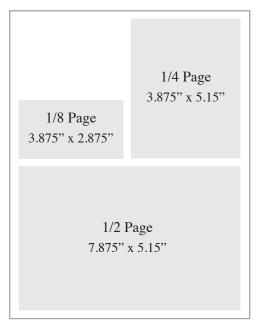

# Advertising Specifications

| Full Page                   | 7.875" x 10.375" |
|-----------------------------|------------------|
| Full Page (with bleed)      | 8.875" x 11.375" |
| Half Page Horizontal (1/2)  | 7.875" x 5.15"   |
| Half Page Vertical (1/2)    | 3.875" x 10.375" |
| Third Page Horizontal (1/3) | 7.875" x 3.4"    |
| Third Page Vertical (1/3)   | 3.875" x 6.875"  |
| Quarter Page (1/4)          | 3.875" x 5.15"   |
| Sixth Page (1/6)            | 3.875" x 3.875"  |
| Eighth Page (1/8)           | 3.875" x 2.875"  |