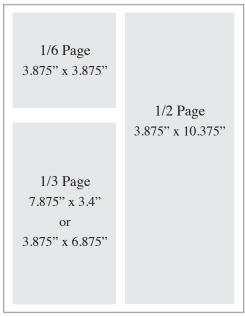

# Advertising Specifications

| Full Page                   | 7.875" x 10.375" |
|-----------------------------|------------------|
| Full Page (with bleed)      | 8.875" x 11.375" |
| Half Page Horizontal (1/2)  | 7.875" x 5.15"   |
| Half Page Vertical (1/2)    | 3.875" x 10.375" |
| Third Page Horizontal (1/3) | 7.875" x 3.4"    |
| Third Page Vertical (1/3)   | 3.875" x 6.875"  |
| Quarter Page (1/4)          | 3.875" x 5.15"   |
| Sixth Page (1/6)            | 3.875" x 3.875"  |
| Eighth Page (1/8)           | 3.875" x 2.875"  |